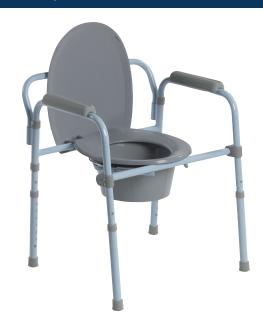

## **Folding Steel Commode**

**RETAIL BOX** 

- Easy, tool-free assembly
- Easily opens and folds for storage and transportation
- Durable plastic snap-on seat and lid
- Powder-coated steel-welded construction
- Plastic arms for added comfort
- Includes 7.5 qt commode bucket with carry handle, cover and splash shield
- Retail Packaged

| PRODUCTS               | Description                           |
|------------------------|---------------------------------------|
| RTL11158KDR            | Folding Steel Commode, E0163, 1/ea    |
| SPECIFICATIONS         | Description                           |
| Width                  | 18.125" between arms   22.25" Outside |
| Seat Dimensions        | 13.75" (W) x 16.25" (D)               |
| Seat Height            | 17.0" – 23.0"                         |
| Weight                 | 13 lbs.                               |
| Carton Shipping Weight | 17.5 lbs.                             |
| Weight Limit           | 350 lbs.                              |
| Warranty               | Limited Lifetime                      |